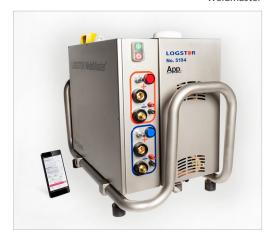

## Technical data

| Welder specifications        | Weight | Dimensions (mm)       | Power requirement | Joint dimensions | Cable length | Simultaneous<br>welds |
|------------------------------|--------|-----------------------|-------------------|------------------|--------------|-----------------------|
| WeldMaster                   | 48 kg  | L 750 x W 380 x H 560 | 10kW              | ø90 to ø1400 mm  | 16 meter     | 2                     |
| WeldMaster Light             | 48 kg  | L 750 x W 380 x H 340 | 5kW               | ø90 to ø560 mm   | 16 meter     | 1                     |
| WeldMaster Light<br>Upgraded | 48 kg  | L 750 x W 380 x H 340 | 5kW               | ø90 to ø1400 mm  | 16 meter     | 1                     |

WeldMaster

WeldMaster Light

LOGSTOR Denmark Holding ApS Danmarksvej 11 | DK-9670 Løgstør

T: +45 99 66 10 00

E: logstor@kingspan.com

For the product offering in other markets please contact your local sales representative or visit www.logstor.com