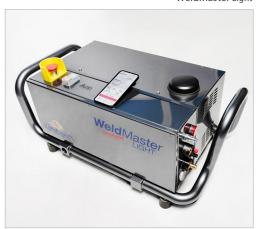

## Technical data

| Welder specifications        | Weight | Dimensions (mm)       | Power requirement | Joint dimensions | Cable length | Simultaneous<br>welds |
|------------------------------|--------|-----------------------|-------------------|------------------|--------------|-----------------------|
| WeldMaster                   | 48 kg  | L 750 x W 380 x H 560 | 10kW              | ø90 to ø1400 mm  | 16 meter     | 2                     |
| WeldMaster Light             | 48 kg  | L 750 x W 380 x H 340 | 5kW               | ø90 to ø560 mm   | 16 meter     | 1                     |
| WeldMaster Light<br>Upgraded | 48 kg  | L 750 x W 380 x H 340 | 5kW               | ø90 to ø1400 mm  | 16 meter     | 1                     |

WeldMaster

WeldMaster Light

LOGSTOR Denmark Holding ApS Danmarksvej 11 | DK-9670 Løgstør

T: +45 99 66 10 00

E: logstor@kingspan.com

For the product offering in other markets please contact your local sales representative or visit www.logstor.com