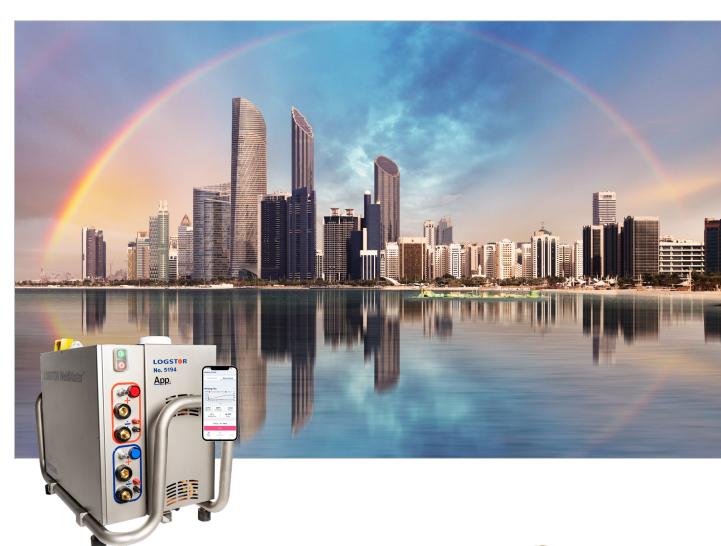

## **LOGSTOR WeldMaster Value Proposition**

With the WeldMaster concept, a correct welding process and installation of the weld joint is secured, and for each joint you will have a documented online supervision. This secures a long and flawless life time of the pre-insulated pipe system.

WeldMaster value propositions:

- 2D bar code on the joint ensures correct setting for the welding process
- · Welding pressure is controlled by the WeldMaster
- The installer gets immediate feedback if the welding process is approved or not approved
- The installer must sign off for correct installation and inspection
- Photo documentation executed by the installer
- Easy documentation at commissioning . Possible to follow the documentation of each welded joint by achieving a license to the WeldMaster Portal

## Technical data

| Welder specifications        | Weight | Dimensions (mm)       | Power requirement | Joint dimensions | Cable length | Simultaneous<br>welds |
|------------------------------|--------|-----------------------|-------------------|------------------|--------------|-----------------------|
| WeldMaster                   | 48 kg  | L 750 x W 380 x H 560 | 10kW              | ø90 to ø1400 mm  | 16 meter     | 2                     |
| WeldMaster Light             | 48 kg  | L 750 x W 380 x H 340 | 5kW               | ø90 to ø560 mm   | 16 meter     | 1                     |
| WeldMaster Light<br>Upgraded | 48 kg  | L 750 x W 380 x H 340 | 5kW               | ø90 to ø1400 mm  | 16 meter     | 1                     |