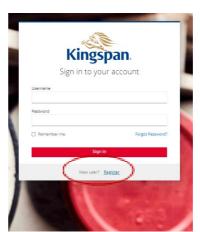

Use the username and password from the WeldMaster portal when you sign in LOGSTOR Connect – then you have direct access to use the WeldMaster tool and you can start welding joints as you are used to with the PDA.