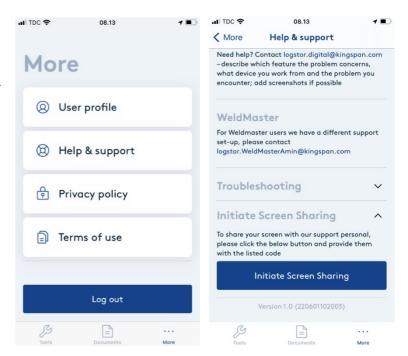

## LOGST | WeldMaster

Should you require help please contact <a href="mailto:logstor.weldmasteradmin@kingspan.com">logstor.weldmasteradmin@kingspan.com</a>.

We provide an option for remote support Please find this under the "More" section – see "Help & support".

First contact our support team and then push the "Initiate screensharing" button in order to give access for our supporters, so they can help you where you encounter any issues.