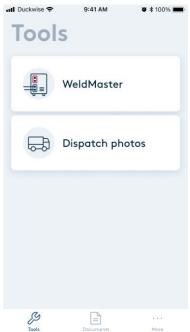

If you have not registered a user on the WeldMaster portal before you start using LOGSTOR Connect – WeldMaster tool, you will find a link to do so in LOGSTOR Connect – just push the WeldMaster button in the Tools menu.