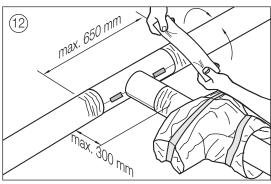

# LOGSTOR TMC-C Installation Instructions - Industry





#### T-joint, open

## **Installation instructions**

1/4



#### Important:

Never apply heat to creases, if any, since the sleeve material will be discoloured and the surface will crack.

Never apply heat underneath the sleeve at the ends, since this may damage the sleeve permanently.

Pockets of air under the sleeve can be removed by bending a piece of welding wire into U-shape and pushing it underneath the sleeve while it is still warm

Use burner head  $\emptyset 51$  mm for sleeves up to  $\emptyset 200$  mm. For larger sleeves use burner head  $\emptyset 63$  mm.











#### T-joint, open

## **Installation instructions**

2/4



















#### T-joint, open

## **Installation instructions**

3/4

















#### T-joint, open

# Installation instructions

4/4







## Contact details

#### Denmark

LOGSTOR Denmark Holding ApS Danmarksvej 11 | DK-9670 Løgstør

T: +45 99 66 10 00 E: logstor@kingspan.com



For the product offering in other markets please contact your local sales representative or visit www.logstor.com

Care has been taken to ensure that the contents of this publication are accurate, but Kingspan Limited and its subsidiary companies do not accept responsibility for errors or for information that is found to be misleading. Suggestions for, or description of, the end use or application of products or methods of working are for information only and Kingspan Limited and its subsidiaries accept no