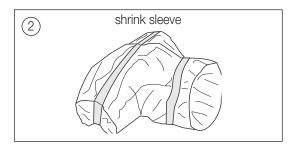

# LOGSTOR TMC-C Installation Instructions - Industry





#### T-joint, open

## **Installation instructions**

1/4



#### Important:

Never apply heat to creases, if any, since the sleeve material will be discoloured and the surface will crack.

Never apply heat underneath the sleeve at the ends, since this may damage the sleeve permanently.

Pockets of air under the sleeve can be removed by bending a piece of welding wire into U-shape and pushing it underneath the sleeve while it is still warm

Use burner head  $\emptyset 51$  mm for sleeves up to  $\emptyset 200$  mm. For larger sleeves use burner head  $\emptyset 63$  mm.











#### T-joint, open

## **Installation instructions**

2/4



















#### T-joint, open

## **Installation instructions**

3/4

















#### T-joint, open

# Installation instructions

4/4







## Contact details

#### Denmark

LOGSTOR Denmark Holding ApS Danmarksvej 11 | DK-9670 Løgstør

T: +45 99 66 10 00 E: logstor@kingspan.com



For the product offering in other markets please contact your local sales representative or visit www.logstor.com

Care has been taken to ensure that the contents of this publication are accurate, but Kingspan Limited and its subsidiary companies do not accept responsibility for errors or for information that is found to be misleading. Suggestions for, or description of, the end use or application of products or methods of working are