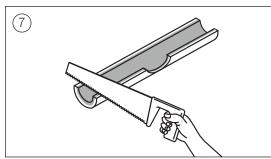

# LOGSTOR TMC-C Installation Instructions - Industry





#### T-joint, open

## **Installation instructions**

1/4



#### Important:

Never apply heat to creases, if any, since the sleeve material will be discoloured and the surface will crack.

Never apply heat underneath the sleeve at the ends, since this may damage the sleeve permanently.

Pockets of air under the sleeve can be removed by bending a piece of welding wire into U-shape and pushing it underneath the sleeve while it is still warm

Use burner head  $\emptyset 51$  mm for sleeves up to  $\emptyset 200$  mm. For larger sleeves use burner head  $\emptyset 63$  mm.











#### T-joint, open

## **Installation instructions**

2/4



















#### T-joint, open

## **Installation instructions**

3/4

















#### T-joint, open

# Installation instructions

4/4







## Contact details

#### Denmark

LOGSTOR Denmark Holding ApS Danmarksvej 11 | DK-9670 Løgstør

T: +45 99 66 10 00 E: logstor@kingspan.com



For the product offering in other markets please contact your local sales representative or visit www.logstor.com

Care has been taken to ensure that the contents of this publication are accurate, but Kingspan Limited and its subsidiary companies do not accept responsibility for errors or for information that is found to be misleading. Suggestions for, or description of, the end use or application of products or methods of working are for information only and Kingspan Limited and its subsidiaries accept