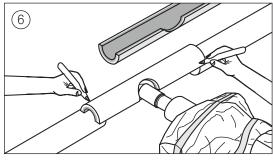

# LOGSTOR TMC-C Installation Instructions - Industry





#### T-joint, open

## **Installation instructions**

1/4



#### Important:

Never apply heat to creases, if any, since the sleeve material will be discoloured and the surface will crack.

Never apply heat underneath the sleeve at the ends, since this may damage the sleeve permanently.

Pockets of air under the sleeve can be removed by bending a piece of welding wire into U-shape and pushing it underneath the sleeve while it is still warm

Use burner head  $\emptyset 51$  mm for sleeves up to  $\emptyset 200$  mm. For larger sleeves use burner head  $\emptyset 63$  mm.











#### T-joint, open

## **Installation instructions**

2/4



















#### T-joint, open

## **Installation instructions**

3/4

















#### T-joint, open

# Installation instructions

4/4







## Contact details

#### Denmark

LOGSTOR Denmark Holding ApS Danmarksvej 11 | DK-9670 Løgstør

T: +45 99 66 10 00 E: logstor@kingspan.com



For the product offering in other markets please contact your local sales representative or visit www.logstor.com

Care has been taken to ensure that the contents of this publication are accurate, but Kingspan Limited and its subsidiary companies do not accept responsibility for errors or for information that is found to be misleading. Suggestions for, or description of, the end use or application of products or methods of working are for information only and Kingspan Limited and its subsidiaries acc