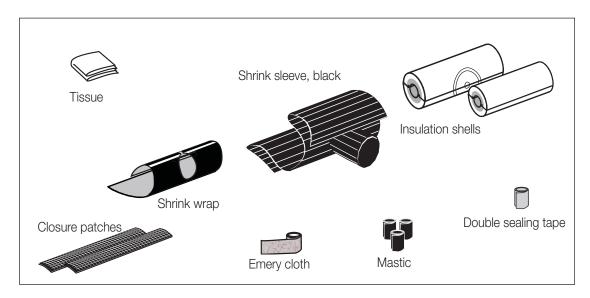

# LOGSTOR TMC-C Installation Instructions - Industry





#### T-joint, open

## **Installation instructions**

1/4



#### Important:

Never apply heat to creases, if any, since the sleeve material will be discoloured and the surface will crack.

Never apply heat underneath the sleeve at the ends, since this may damage the sleeve permanently.

Pockets of air under the sleeve can be removed by bending a piece of welding wire into U-shape and pushing it underneath the sleeve while it is still warm

Use burner head  $\emptyset 51$  mm for sleeves up to  $\emptyset 200$  mm. For larger sleeves use burner head  $\emptyset 63$  mm.











#### T-joint, open

## **Installation instructions**

2/4



















#### T-joint, open

## **Installation instructions**

3/4

















#### T-joint, open

# Installation instructions

4/4







## Contact details

#### Denmark

LOGSTOR Denmark Holding A