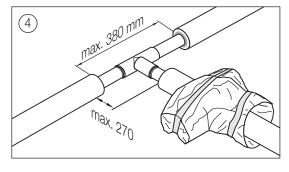

# LOGSTOR TMC-C Installation Instructions - Industry





#### T-joint, open

## **Installation instructions**

1/4



#### Important:

Never apply heat to creases, if any, since the sleeve material will be discoloured and the surface will crack.

Never apply heat underneath the sleeve at the ends, since this may damage the sleeve permanently.

Pockets of air under the sleeve can be removed by bending a piece of welding wire into U-shape and pushing it underneath the sleeve while it is still warm

Use burner head  $\emptyset 51$  mm for sleeves up to  $\emptyset 200$  mm. For larger sleeves use burner head  $\emptyset 63$  mm.











#### T-joint, open

## **Installation instructions**

2/4



















#### T-joint, open

## **Installation instructions**

3/4

















#### T-joint, open

# Installation instructions

4/4







## Contact details

#### Denmark

LOGSTOR Denmark Holding ApS Danmarksvej 11 | DK-9670 Løgstør

T: +45 99 66 10 00 E: logstor@kingspan.com



For the product offering in other markets please contact your local sales representative or visit www.logstor.com

Care has been taken to ensure that the contents of this publication are accurate, but Kingspan Limited and its subsidiary companies do not accept responsibility for errors or for information that is found to be misleading. Suggestions for, or description of, the end use or application of products or methods of working are for