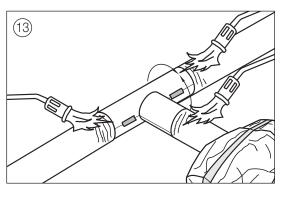

# LOGSTOR TMC-C Installation Instructions - Industry





#### T-joint, open

## **Installation instructions**

1/4



#### Important:

Never apply heat to creases, if any, since the sleeve material will be discoloured and the surface will crack.

Never apply heat underneath the sleeve at the ends, since this may damage the sleeve permanently.

Pockets of air under the sleeve can be removed by bending a piece of welding wire into U-shape and pushing it underneath the sleeve while it is still warm

Use burner head  $\emptyset 51$  mm for sleeves up to  $\emptyset 200$  mm. For larger sleeves use burner head  $\emptyset 63$  mm.











#### T-joint, open

## **Installation instructions**

2/4



















#### T-joint, open

## **Installation instructions**

3/4

















#### T-joint, open

# Installation instructions

4/4







## Contact details

#### Denmark

LOGSTOR Denmark Holding ApS Danmarksvej 11 | DK-9670 Løgstør

T: +45 99 66 10 00 E: logstor@kingspan.com



For the product offering in other markets please contact your local sales representative or visit www.logstor.com

Care has been taken to ensure that the contents of this publication are accurate, but Kingspan Limited and its subsidiary companies do not accept responsibility for errors or for information that is found to be misleading. Suggestions for, or description of, the end use or application of products or methods of working are for information only and Kingspan Limited and its subsidiaries accept no lia