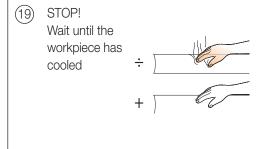

# LOGSTOR TMC-C Installation Instructions - Industry





#### T-joint, open

## **Installation instructions**

1/4



#### Important:

Never apply heat to creases, if any, since the sleeve material will be discoloured and the surface will crack.

Never apply heat underneath the sleeve at the ends, since this may damage the sleeve permanently.

Pockets of air under the sleeve can be removed by bending a piece of welding wire into U-shape and pushing it underneath the sleeve while it is still warm

Use burner head  $\emptyset 51$  mm for sleeves up to  $\emptyset 200$  mm. For larger sleeves use burner head  $\emptyset 63$  mm.











#### T-joint, open

## **Installation instructions**

2/4



















#### T-joint, open

## **Installation instructions**

3/4

















#### T-joint, open

# Installation instructions

4/4







## Contact details

#### Denmark

LOGSTOR Denmark Holding ApS Danmarksvej 11 | DK-9670 Løgstør

T: +45 99 66 10 00 E: logstor@kingspan.com



For the product offering in other markets please contact your local sales representative or visit www.logstor.com

Care has been taken to ensure that the contents of this publication are accurate, but Kingspan Limited and its subsidiary companies do not accept responsibility for errors or for information that is found to be misleading. Suggestions for, or description of, the end use or application of products or methods of working are for information only and Kingspan Limited and its subsidiaries accept no liability in respect thereof.

To ensure you are viewing the most recent