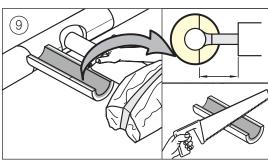

Pockets of air under the sleeve can be removed by bending a piece of welding wire into U-shape and pushing it underneath the sleeve while it is still warm

Use burner head  $\emptyset 51$  mm for sleeves up to  $\emptyset 200$  mm. For larger sleeves use burner head  $\emptyset 63$  mm.