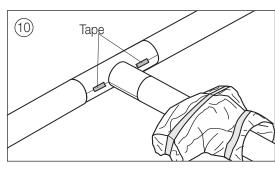

# LOGSTOR TMC-C Installation Instructions - Industry





#### T-joint, open

## **Installation instructions**

1/4



#### Important:

Never apply heat to creases, if any, since the sleeve material will be discoloured and the surface will crack.

Never apply heat underneath the sleeve at the ends, since this may damage the sleeve permanently.

Pockets of air under the sleeve can be removed by bending a piece of welding wire into U-shape and pushing it underneath the sleeve while it is still warm

Use burner head  $\emptyset 51$  mm for sleeves up to  $\emptyset 200$  mm. For larger sleeves use burner head  $\emptyset 63$  mm.











#### T-joint, open

## **Installation instructions**

2/4



















#### T-joint, open

## **Installation instructions**

3/4

















#### T-joint, open

# Installation instructions

4/4







## Contact details

#### Denmark

LOGSTOR Denmark Holding ApS Danmarksvej 11 | DK-9670 Løgstør

T: +45 99 66 10 00 E: logstor@kingspan.com



For the product offering in other markets please contact your local sales representative or visit www.logstor.com

Care has been taken to ensure that the contents of this publication are accurate, but Kingspan Limited and its subsidiary companies do not accept responsibility for errors or for information that is found to be misleading. Suggestions for, or description of, the end use or application of products or methods of working are for information only and Kingspan Limited and its subsidiaries accept no liability