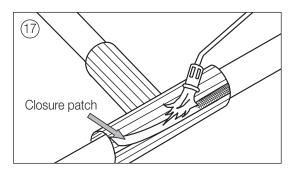

# LOGSTOR TMC-C Installation Instructions - Industry





#### T-joint, open

## **Installation instructions**

1/4



#### Important:

Never apply heat to creases, if any, since the sleeve material will be discoloured and the surface will crack.

Never apply heat underneath the sleeve at the ends, since this may damage the sleeve permanently.

Pockets of air under the sleeve can be removed by bending a piece of welding wire into U-shape and pushing it underneath the sleeve while it is still warm

Use burner head  $\emptyset 51$  mm for sleeves up to  $\emptyset 200$  mm. For larger sleeves use burner head  $\emptyset 63$  mm.











#### T-joint, open

## **Installation instructions**

2/4



















#### T-joint, open

## **Installation instructions**

3/4

















#### T-joint, open

# Installation instructions

4/4







## Contact details

#### Denmark

LOGSTOR Denmark Holding ApS Danmarksvej 11 | DK-9670 Løgstør

T: +45 99 66 10 00 E: logstor@kingspan.com



For the product offering in other markets please contact your local sales representative or visit www.logstor.com

Care has been taken to ensure that the contents of this publication are accurate, but Kingspan Limited and its subsidiary companies do not accept responsibility for errors or for information that is found to be misleading. Suggestions for, or description of, the end use or application of products or methods of working are for information only and Kingspan Limited and its subsidiaries accept no liability in respect thereof.

To ensure you are viewing the most recent and a