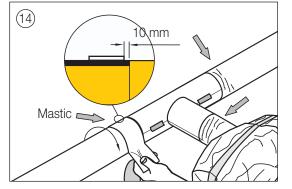

#### Important:

Never apply heat to creases, if any, since the sleeve material will be discoloured and the surface will crack.

Never apply heat underneath the sleeve at the ends, since this may damage the sleeve permanently.