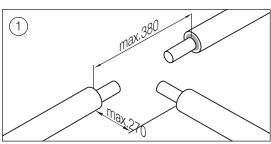

# LOGSTOR TMC-C Installation Instructions - Industry





#### T-joint, open

## **Installation instructions**

1/4



#### Important:

Never apply heat to creases, if any, since the sleeve material will be discoloured and the surface will crack.

Never apply heat underneath the sleeve at the ends, since this may damage the sleeve permanently.

Pockets of air under the sleeve can be removed by bending a piece of welding wire into U-shape and pushing it underneath the sleeve while it is still warm

Use burner head  $\emptyset 51$  mm for sleeves up to  $\emptyset 200$  mm. For larger sleeves use burner head  $\emptyset 63$  mm.











#### T-joint, open

## **Installation instructions**

2/4



















#### T-joint, open

## **Installation instructions**

3/4

















#### T-joint, open

# Installation instructions

4/4







## Contact details

#### Denmark

LOGSTOR Denmark Holding ApS Danmarksvej 11 | DK-9670 Løgstør

T: +45 99 66 10 00 E: logstor@kingspan.com



For the product offering in other markets please contact your local sales representative or visit www.logstor.com

Care has been taken to ensure that the contents of this publication are accurate, but Kingspan Limited and its subsidiary companies do not accept responsibility for errors or for information that is found to be misleading. Suggestions for, or description of, the end use or application of products or methods of working a