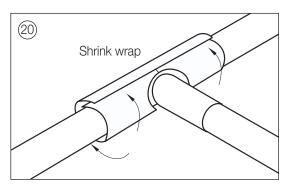

# LOGSTOR TMC-C Installation Instructions - Industry





#### T-joint, open

## **Installation instructions**

1/4



#### Important:

Never apply heat to creases, if any, since the sleeve material will be discoloured and the surface will crack.

Never apply heat underneath the sleeve at the ends, since this may damage the sleeve permanently.

Pockets of air under the sleeve can be removed by bending a piece of welding wire into U-shape and pushing it underneath the sleeve while it is still warm

Use burner head  $\emptyset 51$  mm for sleeves up to  $\emptyset 200$  mm. For larger sleeves use burner head  $\emptyset 63$  mm.











#### T-joint, open

## **Installation instructions**

2/4



















#### T-joint, open

## **Installation instructions**

3/4

















#### T-joint, open

# Installation instructions

4/4







## Contact details

#### Denmark

LOGSTOR Denmark Holding ApS Danmarksvej 11 | DK-9670 Løgstør

T: +45 99 66 10 00 E: logstor@kingspan.com



For the product offering in other markets please contact your local sales representative or visit www.logstor.com

Care has been taken to ensure that the contents of this publication are accurate, but Kingspan Limited and its subsidiary companies do not accept responsibility for errors or for information that is found to be misleading. Suggestions for, or description of, the end use or application of products or methods of working are for information only and Kingspan Limited and its subsidiaries accept no liability in respect thereof.

To ensure you are viewing the most recent and