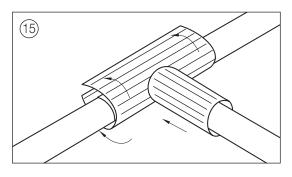

# LOGSTOR TMC-C Installation Instructions - Industry





#### T-joint, open

## **Installation instructions**

1/4



#### Important:

Never apply heat to creases, if any, since the sleeve material will be discoloured and the surface will crack.

Never apply heat underneath the sleeve at the ends, since this may damage the sleeve permanently.

Pockets of air under the sleeve can be removed by bending a piece of welding wire into U-shape and pushing it underneath the sleeve while it is still warm

Use burner head  $\emptyset 51$  mm for sleeves up to  $\emptyset 200$  mm. For larger sleeves use burner head  $\emptyset 63$  mm.











#### T-joint, open

## **Installation instructions**

2/4



















#### T-joint, open

## **Installation instructions**

3/4

















#### T-joint, open

# Installation instructions

4/4







## Contact details

#### Denmark

LOGSTOR Denmark Holding ApS Danmarksvej 11 | DK-9670 Løgstør

T: +45 99 66 10 00 E: logstor@kingspan.com



For the product offering in other markets please contact your local sales representative or visit www.logstor.com

Care has been taken to ensure that the contents of this publication are accurate, but Kingspan Limited and its subsidiary companies do not accept responsibility for errors or for information that is found to be misleading. Suggestions for, or description of, the end use or application of products or methods of working are for information only and Kingspan Limited and its subsidiaries accept no liability in respect thereof.

To ensure you are viewing the most rece