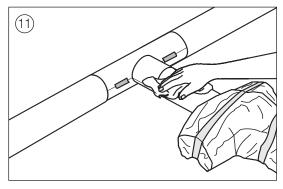

# LOGSTOR TMC-C Installation Instructions - Industry





#### T-joint, open

## **Installation instructions**

1/4



#### Important:

Never apply heat to creases, if any, since the sleeve material will be discoloured and the surface will crack.

Never apply heat underneath the sleeve at the ends, since this may damage the sleeve permanently.

Pockets of air under the sleeve can be removed by bending a piece of welding wire into U-shape and pushing it underneath the sleeve while it is still warm

Use burner head  $\emptyset 51$  mm for sleeves up to  $\emptyset 200$  mm. For larger sleeves use burner head  $\emptyset 63$  mm.











#### T-joint, open

## **Installation instructions**

2/4



















#### T-joint, open

## **Installation instructions**

3/4

















#### T-joint, open

# Installation instructions

4/4







## Contact details

#### Denmark

LOGSTOR Denmark Holding ApS Danmarksvej 11 | DK-9670 Løgstør

T: +45 99 66 10 00 E: logstor@kingspan.com



For the product offering in other markets please contact your local sales representative or visit www.logstor.com

Care has been taken to ensure that the contents of this publication are accurate, but Kingspan Limited and its subsidiary companies do not accept responsibility for errors or for information that is found to be misleading. Suggestions for, or description of, the end use or application of products or methods of working are for information only and Kingspan Limited and its subsidiaries accep