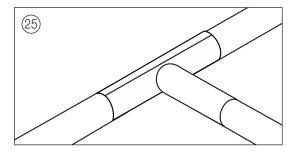

#### T-joint, open

## **Installation instructions**

1/4



#### Important:

Never apply heat to creases, if any, since the sleeve material will be discoloured and the surface will crack.

Never apply heat underneath the sleeve at the ends, since this may damage the sleeve permanently.

Pockets of air under the sleeve can be removed by bending a piece of welding wire into U-shape and pushing it underneath the sleeve while it is still warm

Use burner head  $\emptyset 51$  mm for sleeves up to  $\emptyset 200$  mm. For larger sleeves use burner head  $\emptyset 63$  mm.











#### T-joint, open

## **Installation instructions**

2/4



















#### T-joint, open

## **Installation instructions**

3/4

















#### T-joint, open

# Installation instructions

4/4







## Contact details

#### Denmark

LOGSTOR Denmark Holding ApS Danmarksvej 11 | DK-9670 Løgstør

T: +45 99 66 10 00 E: logstor@kingspan.com



For the product offering in other markets please contact your local sales representative or visit www.logstor.com

Care has been taken to ensure that the contents of this publication are accurate, but Kingspan Limited and its subsidiary companies do not accept responsibility for errors or for information that is found to be misleading. Suggestions for, or description of, the end use or application of products or methods of working are for information only and Kingspan Limited and its subsidiaries accept no liability in respect thereof.

To ensure you are viewing the most recent and accurate product information, please scan the QR code directly abov