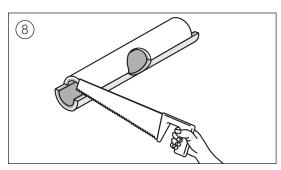

# LOGSTOR TMC-C Installation Instructions - Industry





#### T-joint, open

## **Installation instructions**

1/4



#### Important:

Never apply heat to creases, if any, since the sleeve material will be discoloured and the surface will crack.

Never apply heat underneath the sleeve at the ends, since this may damage the sleeve permanently.

Pockets of air under the sleeve can be removed by bending a piece of welding wire into U-shape and pushing it underneath the sleeve while it is still warm

Use burner head  $\emptyset 51$  mm for sleeves up to  $\emptyset 200$  mm. For larger sleeves use burner head  $\emptyset 63$  mm.











#### T-joint, open

## **Installation instructions**

2/4



















#### T-joint, open

## **Installation instructions**

3/4

















#### T-joint, open

# Installation instructions

4/4







## Contact details

#### Denmark

LOGSTOR Denmark Holding ApS Danmarksvej 11 | DK-9670 Løgstør

T: +45 99 66 10 00 E: logstor@kingspan.com



For the product offering in other markets please contact your local sales representative or visit www.logstor.com

Care has been taken to ensure that the contents of this publication are accurate, but Kingspan Limited and its subsidiary companies do not accept responsibility for errors or for information that is found to be misleading. Suggestions for, or description of, the end use or application of products or methods of working are for information only and Kingspan Limited and its subsidiaries accept no l