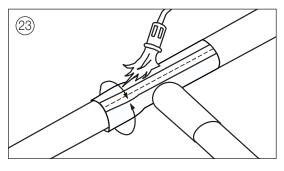

#### T-joint, open

## **Installation instructions**

1/4



#### Important:

Never apply heat to creases, if any, since the sleeve material will be discoloured and the surface will crack.

Never apply heat underneath the sleeve at the ends, since this may damage the sleeve permanently.

Pockets of air under the sleeve can be removed by bending a piece of welding wire into U-shape and pushing it underneath the sleeve while it is still warm

Use burner head  $\emptyset 51$  mm for sleeves up to  $\emptyset 200$  mm. For larger sleeves use burner head  $\emptyset 63$  mm.











#### T-joint, open

## **Installation instructions**

2/4



















#### T-joint, open

## **Installation instructions**

3/4

















#### T-joint, open

# Installation instructions

4/4







## Contact details

#### Denmark

LOGSTOR Denmark Holding ApS Danmarksvej 11 | DK-9670 Løgstør

T: +45 99 66 10 00 E: logstor@kingspan.com



For the product offering in other markets please contact your local sales representative or visit www.logstor.com

Care has been taken to ensure that the contents of this publication are accurate, but Kingspan Limited and its subsidiary companies do not accept responsibility for errors or for information that is found to be misleading. Suggestions for, or description of, the end use or application of products or methods of working are for information only and Kingspan Limited and its subsidiaries accept no liability in respect thereof.

To ensure you are viewing the most recent and accurate product information, please scan the QR code directly