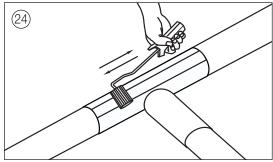

#### T-joint, open

## **Installation instructions**

1/4



#### Important:

Never apply heat to creases, if any, since the sleeve material will be discoloured and the surface will crack.

Never apply heat underneath the sleeve at the ends, since this may damage the sleeve permanently.

Pockets of air under the sleeve can be removed by bending a piece of welding wire into U-shape and pushing it underneath the sleeve while it is still warm

Use burner head  $\emptyset 51$  mm for sleeves up to  $\emptyset 200$  mm. For larger sleeves use burner head  $\emptyset 63$  mm.











#### T-joint, open

## **Installation instructions**

2/4



















#### T-joint, open

## **Installation instructions**

3/4

















#### T-joint, open

# Installation instructions

4/4







## Contact details

#### Denmark

LOGSTOR Denmark Holding ApS Danmarksvej 11 | DK-9670 Løgstør

T: +45 99 66 10 00 E: logstor@kingspan.com



For the product offering in other markets please contact your local sales representative or visit www.logstor.com

Care has been taken to ensure that the contents of this publication are accurate, but Kingspan Limited and its subsidiary companies do not accept responsibility for errors or for information that is found to be misleading. Suggestions for, or description of, the end use or application of products or methods of working are for information only and Kingspan Limited and its subsidiaries accept no liability in respect thereof.

To ensure you are viewing the most recent and accurate product information, please scan the QR code directly ab