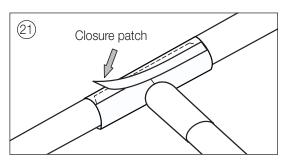

# LOGSTOR TMC-C Installation Instructions - Industry





#### T-joint, open

## **Installation instructions**

1/4



#### Important:

Never apply heat to creases, if any, since the sleeve material will be discoloured and the surface will crack.

Never apply heat underneath the sleeve at the ends, since this may damage the sleeve permanently.

Pockets of air under the sleeve can be removed by bending a piece of welding wire into U-shape and pushing it underneath the sleeve while it is still warm

Use burner head  $\emptyset 51$  mm for sleeves up to  $\emptyset 200$  mm. For larger sleeves use burner head  $\emptyset 63$  mm.











#### T-joint, open

## **Installation instructions**

2/4



















#### T-joint, open

## **Installation instructions**

3/4

















#### T-joint, open

# Installation instructions

4/4







## Contact details

#### Denmark

LOGSTOR Denmark Holding ApS Danmarksvej 11 | DK-9670 Løgstør

T: +45 99 66 10 00 E: logstor@kingspan.com



For the product offering in other markets please contact your local sales representative or visit www.logstor.com

Care has been taken to ensure that the contents of this publication are accurate, but Kingspan Limited and its subsidiary companies do not accept responsibility for errors or for information that is found to be misleading. Suggestions for, or description of, the end use or application of products or methods of working are for information only and Kingspan Limited and its subsidiaries accept no liability in respect thereof.

To ensure you are viewing the most recent and acc