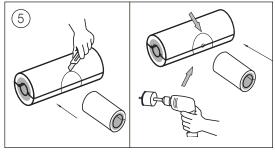

# LOGSTOR TMC-C Installation Instructions - Industry





#### T-joint, open

## **Installation instructions**

1/4



#### Important:

Never apply heat to creases, if any, since the sleeve material will be discoloured and the surface will crack.

Never apply heat underneath the sleeve at the ends, since this may damage the sleeve permanently.

Pockets of air under the sleeve can be removed by bending a piece of welding wire into U-shape and pushing it underneath the sleeve while it is still warm

Use burner head  $\emptyset 51$  mm for sleeves up to  $\emptyset 200$  mm. For larger sleeves use burner head  $\emptyset 63$  mm.











#### T-joint, open

## **Installation instructions**

2/4



















#### T-joint, open

## **Installation instructions**

3/4

















#### T-joint, open

# Installation instructions

4/4







## Contact details

#### Denmark

LOGSTOR Denmark Holding ApS Danmarksvej 11 | DK-9670 Løgstør

T: +45 99 66 10 00 E: logstor@kingspan.com



For the product offering in other markets please contact your local sales representative or visit www.logstor.com

Care has been taken to ensure that the contents of this publication are accurate, but Kingspan Limited and its subsidiary companies do not accept responsibility for errors or for information that is found to be misleading. Suggestions for, or description of, the end use or application of products or methods of working are for i