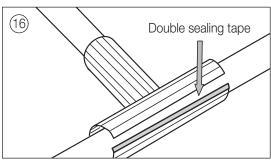

# LOGSTOR TMC-C Installation Instructions - Industry





#### T-joint, open

## **Installation instructions**

1/4



#### Important:

Never apply heat to creases, if any, since the sleeve material will be discoloured and the surface will crack.

Never apply heat underneath the sleeve at the ends, since this may damage the sleeve permanently.

Pockets of air under the sleeve can be removed by bending a piece of welding wire into U-shape and pushing it underneath the sleeve while it is still warm

Use burner head  $\emptyset 51$  mm for sleeves up to  $\emptyset 200$  mm. For larger sleeves use burner head  $\emptyset 63$  mm.











#### T-joint, open

## **Installation instructions**

2/4



















#### T-joint, open

## **Installation instructions**

3/4

















#### T-joint, open

# Installation instructions

4/4







## Contact details

#### Denmark

LOGSTOR Denmark Holding ApS Danmarksvej 11 | DK-9670 Løgstør

T: +45 99 66 10 00 E: logstor@kingspan.com



For the product offering in other markets please contact your local sales representative or visit www.logstor.com

Care has been taken to ensure that the contents of this publication are accurate, but Kingspan Limited and its subsidiary companies do not accept responsibility for errors or for information that is found to be misleading. Suggestions for, or description of, the end use or application of products or methods of working are for information only and Kingspan Limited and its subsidiaries accept no liability in respect thereof.

To ensure you are viewing the most recent a