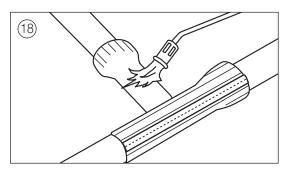

# LOGSTOR TMC-C Installation Instructions - Industry





#### T-joint, open

## **Installation instructions**

1/4



#### Important:

Never apply heat to creases, if any, since the sleeve material will be discoloured and the surface will crack.

Never apply heat underneath the sleeve at the ends, since this may damage the sleeve permanently.

Pockets of air under the sleeve can be removed by bending a piece of welding wire into U-shape and pushing it underneath the sleeve while it is still warm

Use burner head  $\emptyset 51$  mm for sleeves up to  $\emptyset 200$  mm. For larger sleeves use burner head  $\emptyset 63$  mm.











#### T-joint, open

## **Installation instructions**

2/4



















#### T-joint, open

## **Installation instructions**

3/4

















#### T-joint, open

# Installation instructions

4/4







## Contact details

#### Denmark

LOGSTOR Denmark Holding ApS Danmarksvej 11 | DK-9670 Løgstør

T: +45 99 66 10 00 E: logstor@kingspan.com



For the product offering in other markets please contact your local sales representative or visit www.logstor.com

Care has been taken to ensure that the contents of this publication are accurate, but Kingspan Limited and its subsidiary companies do not accept responsibility for errors or for information that is found to be misleading. Suggestions for, or description of, the end use or application of products or methods of working are for information only and Kingspan Limited and its subsidiaries accept no liability in respect thereof.

To ensure you are viewing the most recent and accur