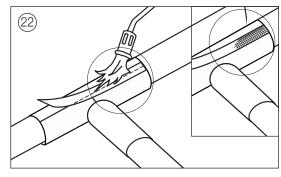

# LOGSTOR TMC-C Installation Instructions - Industry





#### T-joint, open

## **Installation instructions**

1/4



#### Important:

Never apply heat to creases, if any, since the sleeve material will be discoloured and the surface will crack.

Never apply heat underneath the sleeve at the ends, since this may damage the sleeve permanently.

Pockets of air under the sleeve can be removed by bending a piece of welding wire into U-shape and pushing it underneath the sleeve while it is still warm

Use burner head  $\emptyset 51$  mm for sleeves up to  $\emptyset 200$  mm. For larger sleeves use burner head  $\emptyset 63$  mm.











#### T-joint, open

## **Installation instructions**

2/4



















#### T-joint, open

## **Installation instructions**

3/4

















#### T-joint, open

# Installation instructions

4/4







## Contact details

#### Denmark

LOGSTOR Denmark Holding ApS Danmarksvej 11 | DK-9670 Løgstør

T: +45 99 66 10 00 E: logstor@kingspan.com



For the product offering in other markets please contact your local sales representative or visit www.logstor.com

Care has been taken to ensure that the contents of this publication are accurate, but Kingspan Limited and its subsidiary companies do not accept responsibility for errors or for information that is found to be misleading. Suggestions for, or description of, the end use or application of products or methods of working are for information only and Kingspan Limited and its subsidiaries accept no liability in respect thereof.

To ensure you are viewing the most recent and accurat