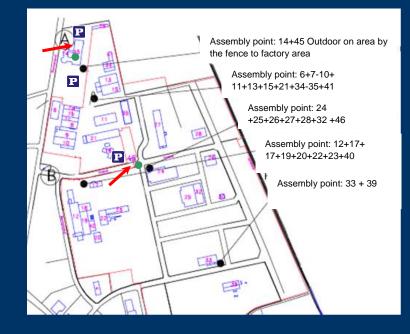

#### **ACCIDENT**

- · Stop the accident and give first aid.
- Call for help.
- Call 112 if necessary.
- Meet the ambulance at mark "A" or "B" on the map.

#### FIRE ALARM

- Smoke detectors are placed in all buildings. Fire department is called automatically.
- Evacuate the area and go to the EMERGENCY ASSEMBLY POINT (see the map).
- Call 112 if necessary.

#### **GAS ALARM**

- Departments with polyurethane foaming have "Gas alarms".
- BLUE light on: ALARM = Access prohibited.
- ORANGE light on: WARNING = Access prohibited.
- In case of alarm the area must be evacuated. Fire department is called automatically.
- Go to the EMERGENCY ASSEMBLY POINT (see the map).

#### **BUILDINGS**

| 6                           | Quality, Environment | 7a,b,c | Stock               |
|-----------------------------|----------------------|--------|---------------------|
| 8                           | Technologi Workshop  | 9+10   | Raw-pex, Extruder   |
| 11                          | Stock                | 12     | 12-16m production   |
| 13+15 Industrial production |                      | 14+45  | Administration      |
| 17                          | Blasting             | 18+19  | Conti 1+2           |
| 20                          | Steel cutting        | 21     | Stock               |
| 22+23                       | Conti 3              | 24     | Training Center     |
| 25+32                       | Stock                | 26     | Chemical Depot      |
| 27                          | Pex production       | 28     | Truck Repair        |
| 33                          | Blasting             | 34     | Workshop (external) |
| 35                          | Stock                | 39     | Recycle plant       |

Entrance visitors (Main entrance in 45 Administration)

ASSEMBLY POINTS (Logstor employee will guide you)

(A)(B)MEETING POINTS FOR AMBULANCES

DEFIBRILLATORS